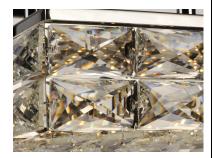

## **PRODUCT DESCRIPTION**

Rectangular Beveled Crystals are banded together to form soft square cylinders which are illuminated by LED that creates a brilliant lighting effect. Some items include metal chassis of Black which frame the crystal for a beautiful silhouette.

## FINISHES OPTION

GLASS Crystal 20

MATERIAL Steel, Crystal, Stainless Steel

RATINGS CETLus Dry Location