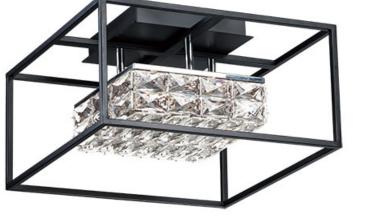

## **PRODUCT DESCRIPTION**

Rectangular Beveled Crystals are banded together to form soft square cylinders which are illuminated by LED that creates a brilliant lighting effect. Some items include metal chassis of Black which frame the crystal for a beautiful silhouette.