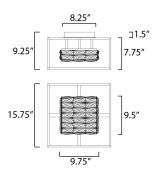

MEASUREMENTS DIMENSION CANOPY HANGING WEIGHT LAMPING INPUT VOLTAGE LUMENS BULB BULB INCLUDED DIMMABLE CRI

COLOR\_TEMP

: 15.75" L x 15.75" W x 10" H : 7.5" W x 1.5" H x 7.5" L : 12.61 lb

- : 120V
  - : 2,420 Rated (1,750 Del.) : 22W LED PCB Integrated , 22W Total
  - : 22W LED PCB integrated , 22W To
  - : (Integrated)
  - : Triac CL or ELV : 90+ CRI
  - : 90+ Cr : 3000K