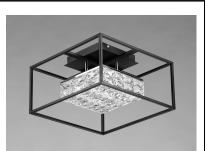

## **PRODUCT DESCRIPTION**

Rectangular Beveled Crystals are banded together to form soft square cylinders which are illuminated by LED that creates a brilliant lighting effect. Some items include metal chassis of Black which frame the crystal for a beautiful silhouette.